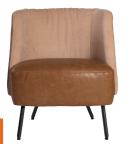

#### Measurements

|               | Depth | Height | Width | Seat height | Armrest height |
|---------------|-------|--------|-------|-------------|----------------|
| Tray armchair | 70 cm | 81 cm  | 70 cm | 48 cm       | -              |

### **Frame**

| Legs              | Options | Caps                               |
|-------------------|---------|------------------------------------|
| Old Glory Ø 20 mm | -       | Ball floor cap with felt Ø 20 mm 👃 |