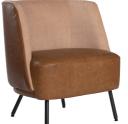

#### Measurements

|               | Depth | Height | Width | Seat height | Armrest height |
|---------------|-------|--------|-------|-------------|----------------|
| Tray armchair | 70 cm | 81 cm  | 70 cm | 48 cm       | -              |

### **Frame**

| Legs              | Options | Caps                               |
|-------------------|---------|------------------------------------|
| Old Glory Ø 20 mm | -       | Ball floor cap with felt Ø 20 mm 👃 |