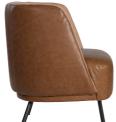

#### Measurements

|               | Depth | Height | Width | Seat height | Armrest height |
|---------------|-------|--------|-------|-------------|----------------|
| Tray armchair | 70 cm | 81 cm  | 70 cm | 48 cm       | -              |

### **Frame**

| Legs              | Options | Caps                               |
|-------------------|---------|------------------------------------|
| Old Glory Ø 20 mm | -       | Ball floor cap with felt Ø 20 mm 👃 |