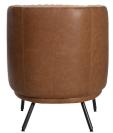

#### Measurements

|               | Depth | Height | Width | Seat height | Armrest height |
|---------------|-------|--------|-------|-------------|----------------|
| Tray armchair | 70 cm | 81 cm  | 70 cm | 48 cm       | -              |

### **Frame**

| Legs              | Options | Caps                               |
|-------------------|---------|------------------------------------|
| Old Glory Ø 20 mm | -       | Ball floor cap with felt Ø 20 mm 👃 |