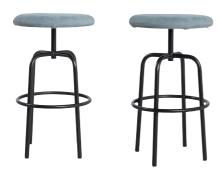

| With back             |         |
|--------------|------------------|-----------------------|---------|
|              | 6 kg             | 9 kg                  |         |
| Construction | Lower frame      | Upper frame           |         |
|              | Steel            | Steel & wood          |         |
| Filling      | Seating          | Back                  | Armrest |
|              | Foam HR 40 kg/m³ | Polyether SG 22 kg/m³ | -       |
| Springs      | Seating          |                       |         |
|              |                  |                       |         |

# Design

Jesse Visser, 2019

Special requirements on request. All sizes are approximates. Due to design and selected comfort level the initiation of folds is inevitable.





## ZIPP WITHOUT BACK



## ZIPP WITH BACK