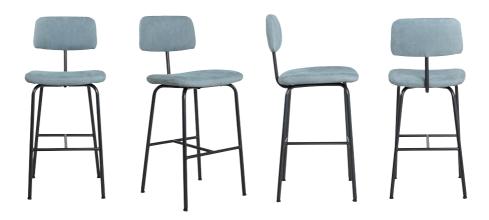

|         |
|--------------|------------------|-----------------------|---------|
|              | 6 kg             | 9 kg                  |         |
| Construction | Lower frame      | Upper frame           |         |
|              | Steel            | Steel & wood          |         |
| Filling      | Seating          | Back                  | Armrest |
|              | Foam HR 40 kg/m³ | Polyether SG 22 kg/m³ | -       |
| Springs      | Seating          |                       |         |
|              |                  |                       |         |

# Design

Jesse Visser, 2019

Special requirements on request. All sizes are approximates. Due to design and selected comfort level the initiation of folds is inevitable.





## ZIPP WITHOUT BACK



## ZIPP WITH BACK