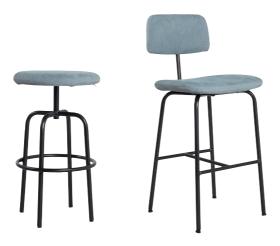

#### **PRODUCT INFO**

#### Measurements

|                   | Depth | Height     | Width | Seat height | Armrest height |
|-------------------|-------|------------|-------|-------------|----------------|
| Zipp without back | 40 cm | 100/110 cm | 40 cm | 65/75 cm    | -              |
| Zipp with back    | 46 cm | 100/110 cm | 45 cm | 65/75 cm    | -              |

#### **Frame**

| Versions         | Options | Caps                               |
|------------------|---------|------------------------------------|
| Old Glory Ø 16mm | -       | Ball floor cap with felt Ø 16 mm 🌡 |

## **Technical data**

| Weight       | Without back     | With back             |         |
|--------------|------------------|-----------------------|---------|
|              | 6 kg             | 9 kg