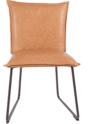

# WITHOUT ARM, OLD GLORY

### Measurements

|                  | Depth | Height | Width | Seat height | Armrest height |
|------------------|-------|--------|-------|-------------|----------------|
| Duke without arm | 57 cm | 86 cm  | 54 cm | 50 cm       | -              |
| Duke with arm    | 57 cm | 86 cm  | 60 cm | 50 cm       | 70 cm          |

#### **Frame**

| Versions      |            | Options | Caps                       |              |
|---------------|------------|---------|----------------------------|--------------|
| Stainless ste | el Ø 16 mm | -       | Slip caps with felt        | <b>1</b> 🖟 0 |
| Old Glory     | Ø 16 mm    | -       | Slip caps with felt        | <b>1</b> 🖟 0 |
| Coppered      | Ø 12 mm    | -       | Felt scale integrated felt | 1 🛭 c        |

### **Technical data**

| Weight       | Without arm           | With arm              |  |
|--------------|-----------------------|-----------------------|--|
|              | 9 kg                  | 12 kg                 |  |
| Construction | Lower frame           | Upper frame           |  |
|              | Steel                 | Steel & wood          |  |
| Filling      | Seating               | Back                  |  |
|              | Polyether SG 40 kg/m³ | Polyether SG 25 kg/m³ |  |