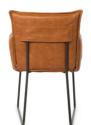

## WITH ARM, COPPERED, OLD GLORY & STAINLESS STEEL

### Measurements

|                  | Depth | Height | Width | Seat height | Armrest height |
|------------------|-------|--------|-------|-------------|----------------|
| Duke without arm | 57 cm | 86 cm  | 54 cm | 50 cm       | -              |
| Duke with arm    | 57 cm | 86 cm  | 60 cm | 50 cm       | 70 cm          |

#### **Frame**

| Versions      |            | Options | Caps                       |              |
|---------------|------------|---------|----------------------------|--------------|
| Stainless ste | el Ø 16 mm | -       | Slip caps with felt        | <b>1</b> 🖟 0 |
| Old Glory     | Ø 16 mm    | -       | Slip caps with felt        | <b>1</b> 🖟 0 |
| Coppered      | Ø 12 mm    | -       | Felt scale integrated felt | 1 🛭 c        |

### **Technical data**

| Weight       | Without arm           | With arm              |  |
|--------------|-----------------------|-----------------------|--|
|              | 9 kg                  | 12 kg                 |  |
| Construction | Lower frame           | Upper frame           |  |
|              | Steel                 | Steel & wood          |  |
| Filling      | Seating               | Back                  |  |
|              | Polyether SG 40 kg/m³ | Polyether SG 25 kg/m³ |  |