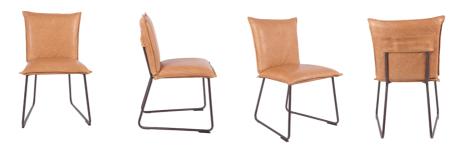

t scale integrated felt | 1 🛭 c        |

### **Technical data**

| Weight       | Without arm           | With arm              |  |
|--------------|-----------------------|-----------------------|--|
|              | 9 kg                  | 12 kg                 |  |
| Construction | Lower frame           | Upper frame           |  |
|              | Steel                 | Steel & wood          |  |
| Filling      | Seating               | Back                  |  |
|              | Polyether SG 40 kg/m³ | Polyether SG 25 kg/m³ |  |

## Design

Jess Original 2012

Special requirements on request. All sizes are approximates. Due to design and selected comfort level the initiation of folds is inevitable.





## WITH ARM, COPPERED, OLD GLORY & STAINLESS STEEL



# WITHOUT ARM, OLD GLORY