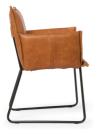

## WITH ARM, COPPERED, OLD GLORY & STAINLESS STEEL

### Measurements

|                  | Depth | Height | Width | Seat height | Armrest height |
|------------------|-------|--------|-------|-------------|----------------|
| Duke without arm | 57 cm | 86 cm  | 54 cm | 50 cm       | -              |
| Duke with arm    | 57 cm | 86 cm  | 60 cm | 50 cm       | 70 cm          |

#### **Frame**

| Versions      |            | Options | Caps                       |              |
|---------------|------------|---------|----------------------------|--------------|
| Stainless ste | el Ø 16 mm | -       | Slip caps with felt        | <b>1</b> 🖟 0 |
| Old Glory     | Ø 16 mm    | -       | Slip caps with felt        | <b>1</b> 🖟 0 |
| Coppered      | Ø 12 mm    | -       | Felt scale integrated felt | 1 🛭 c        |

### **Technical data**

| Weight       | Without arm           | With arm              |  |
|--------------|-----------------------|-----------------------|--|
|              | 9 kg                  | 12 kg                 |  |
| Construction | Lower frame           | Upper frame           |  |
|              | Steel                 | Steel & wood          |  |
| Filling      | Seating               | Back                  |  |
|              | Polyether SG 40 kg/m³ | Polyether SG 25 kg/m³ |  |