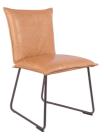

# WITHOUT ARM, OLD GLORY

### Measurements

|                  | Depth | Height | Width | Seat height | Armrest height |
|------------------|-------|--------|-------|-------------|----------------|
| Duke without arm | 57 cm | 86 cm  | 54 cm | 50 cm       | -              |
| Duke with arm    | 57 cm | 86 cm  | 60 cm | 50 cm       | 70 cm          |

#### **Frame**

| Versions      |            | Options | Caps                       |              |
|---------------|------------|---------|----------------------------|--------------|
| Stainless ste | el Ø 16 mm | -       | Slip caps with felt        | <b>1</b> 🖟 0 |
| Old Glory     | Ø 16 mm    | -       | Slip caps with felt        | <b>1</b> 🖟 0 |
| Coppered      | Ø 12 mm    | -       | Felt scale integrated felt | 1 🛭 c        |

### **Technical data**

| Weight       | Without arm           | With arm              |  |
|--------------|-----------------------|-----------------------|--|
|              | 9 kg                  | 12 kg                 |  |
| Construction | Lower frame           | Upper frame           |  |
|              | Steel                 | Steel & wood          |  |
| Filling      | Seating               | Back                  |  |
|              | Polyether SG 40 kg/m³ | Polyether SG 25 kg/m³ |  |