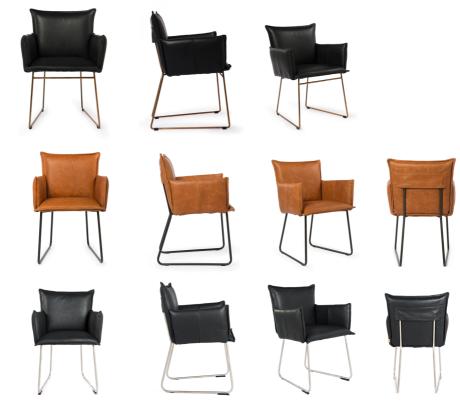

| Ø 12 mm    | -       | Felt scale integrated felt | 1 🛭 c        |

### **Technical data**

| Weight       | Without arm           | With arm              |  |
|--------------|-----------------------|-----------------------|--|
|              | 9 kg                  | 12 kg                 |  |
| Construction | Lower frame           | Upper frame           |  |
|              | Steel                 | Steel & wood          |  |
| Filling      | Seating               | Back                  |  |
|              | Polyether SG 40 kg/m³ | Polyether SG 25 kg/m³ |  |

## Design

Jess Original 2012

Special requirements on request. All sizes are approximates. Due to design and selected comfort level the initiation of folds is inevitable.





## WITH ARM, COPPERED, OLD GLORY & STAINLESS STEEL



# WITHOUT ARM, OLD GLORY