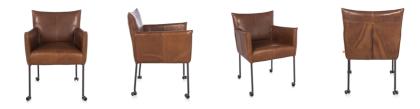

| Seating          | Back                  |  |  |  |
|                                   | Foam HR 40 kg/m³ | Polyether SG 22 kg/m³ |  |  |  |
| Covered                           |                  |                       |  |  |  |
| Polystar 180 grams/m <sup>2</sup> |                  |                       |  |  |  |
| Springs                           | Seating          |                       |  |  |  |
|                                   | Nosaq 3,8 mm     |                       |  |  |  |

## Design

Jess Original 2013

Special requirements on request. All sizes are approximates. Due to design and selected comfort level the initiation of folds is inevitable.





# FORWARD WITH ARM, OLD GLORY



## FORWARD WITHOUT ARM, OLD GLORY



### FORWARD ON WHEELS WITH ARM, OLD GLORY



### FORWARD ON WHEELS WITH ARM, STAINLESS STEEL