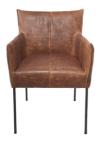

#### **PRODUCT INFO**

### Measurements

|                     | Depth | Height | Width | Seat height | Armrest height |
|---------------------|-------|--------|-------|-------------|----------------|
| Forward without arm | 60 cm | 82 cm  | 55 cm | 49 cm       | -              |
| Forward met arm     | 60 cm | 82 cm  | 58 cm | 49 cm       | 66 cm          |
| With wheels and arm | 60 cm | 82 cm  | 58 cm | 49 cm       | 66 cm          |

#### **Frame**

| Versions                | Options | Caps                      |   |
|-------------------------|---------|---------------------------|---|
| Stainless steel Ø 16 mm | Wheels  | Slipcap with felt Ø 16 mm | 1 |
| Old Glory Ø 16 mm       | Wheels  | Slipcap with felt Ø 16 mm | 1 |

## **Technical data**

| Weight