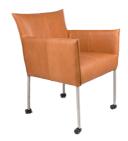

### FORWARD ON WHEELS WITH ARM, OLD GLORY

### FORWARD ON WHEELS WITH ARM, STAINLESS STEEL