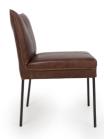

#### **PRODUCT INFO**

### Measurements

|                     | Depth | Height | Width | Seat height | Armrest height |
|---------------------|-------|--------|-------|-------------|----------------|
| Forward without arm | 60 cm | 82 cm  | 55 cm | 49 cm       | -              |
| Forward met arm     | 60 cm | 82 cm  | 58 cm | 49 cm       | 66 cm          |
| With wheels and arm | 60 cm | 82 cm  | 58 cm | 49 cm       | 66 cm          |

#### **Frame**

| Versions                | Options | Caps                      |   |
|-------------------------|---------|---------------------------|---|
| Stainless steel Ø 16 mm | Wheels  | Slipcap with felt Ø 16 mm | 1 |
| Old Glory Ø 16 mm       | Wheels  | Slipcap with felt Ø 16 mm | 1 |

## **Technical data**

| Weight