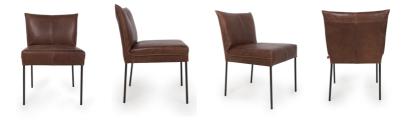

|  |  |  |
| Filling                           | Seating          | Back                  |  |  |  |
|                                   | Foam HR 40 kg/m³ | Polyether SG 22 kg/m³ |  |  |  |
| Covered                           |                  |                       |  |  |  |
| Polystar 180 grams/m <sup>2</sup> |                  |                       |  |  |  |
| Springs                           | Seating          |                       |  |  |  |
|                                   | Nosaq 3,8 mm     |                       |  |  |  |

## Design

Jess Original 2013

Special requirements on request. All sizes are approximates. Due to design and selected comfort level the initiation of folds is inevitable.





# FORWARD WITH ARM, OLD GLORY



## FORWARD WITHOUT ARM, OLD GLORY



### FORWARD ON WHEELS WITH ARM, OLD GLORY



### FORWARD ON WHEELS WITH ARM, STAINLESS STEEL