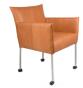

|  |  |
|                                   | Foam HR 40 kg/m³ | Polyether SG 22 kg/m³ |  |  |  |
| Covered                           |                  |                       |  |  |  |
| Polystar 180 grams/m <sup>2</sup> |                  |                       |  |  |  |
| Springs                           | Seating          |                       |  |  |  |
|                                   | Nosaq 3,8 mm     |                       |  |  |  |

## Design

Jess Original 2013

Special requirements on request. All sizes are approximates. Due to design and selected comfort level the initiation of folds is inevitable.





# FORWARD WITH ARM, OLD GLORY



## FORWARD WITHOUT ARM, OLD GLORY



### FORWARD ON WHEELS WITH ARM, OLD GLORY



### FORWARD ON WHEELS WITH ARM, STAINLESS STEEL