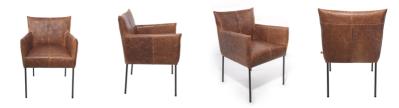

teel            | Steel & wood          |  |  |  |
| Filling                           | Seating          | Back                  |  |  |  |
|                                   | Foam HR 40 kg/m³ | Polyether SG 22 kg/m³ |  |  |  |
| Covered                           |                  |                       |  |  |  |
| Polystar 180 grams/m <sup>2</sup> |                  |                       |  |  |  |
| Springs                           | Seating          |                       |  |  |  |
|                                   | Nosaq 3,8 mm     |                       |  |  |  |

## Design

Jess Original 2013

Special requirements on request. All sizes are approximates. Due to design and selected comfort level the initiation of folds is inevitable.





# FORWARD WITH ARM, OLD GLORY



## FORWARD WITHOUT ARM, OLD GLORY



### FORWARD ON WHEELS WITH ARM, OLD GLORY



### FORWARD ON WHEELS WITH ARM, STAINLESS STEEL