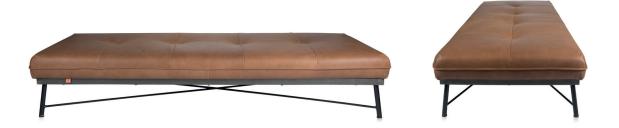

# Lennox daybed SOFA

### Measurements

| Width  | Depth | Height | Seat height |
|--------|-------|--------|-------------|
| 205 cm | 84 cm | 38 cm  | 38 cm       |