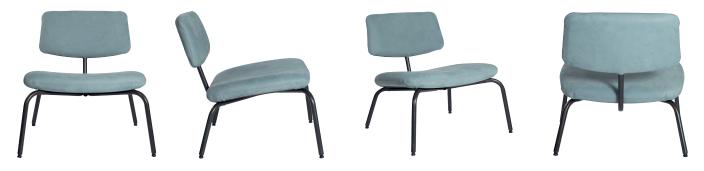

# **PRODUCT INFO**

#### **Measurements**

| measurements |       |        |             |  |  |
|--------------|-------|--------|-------------|--|--|
| Width        | Depth | Height | Seat height |  |  |
| 71 cm        | 71 cm | 72 cm  | 41 cm       |  |  |